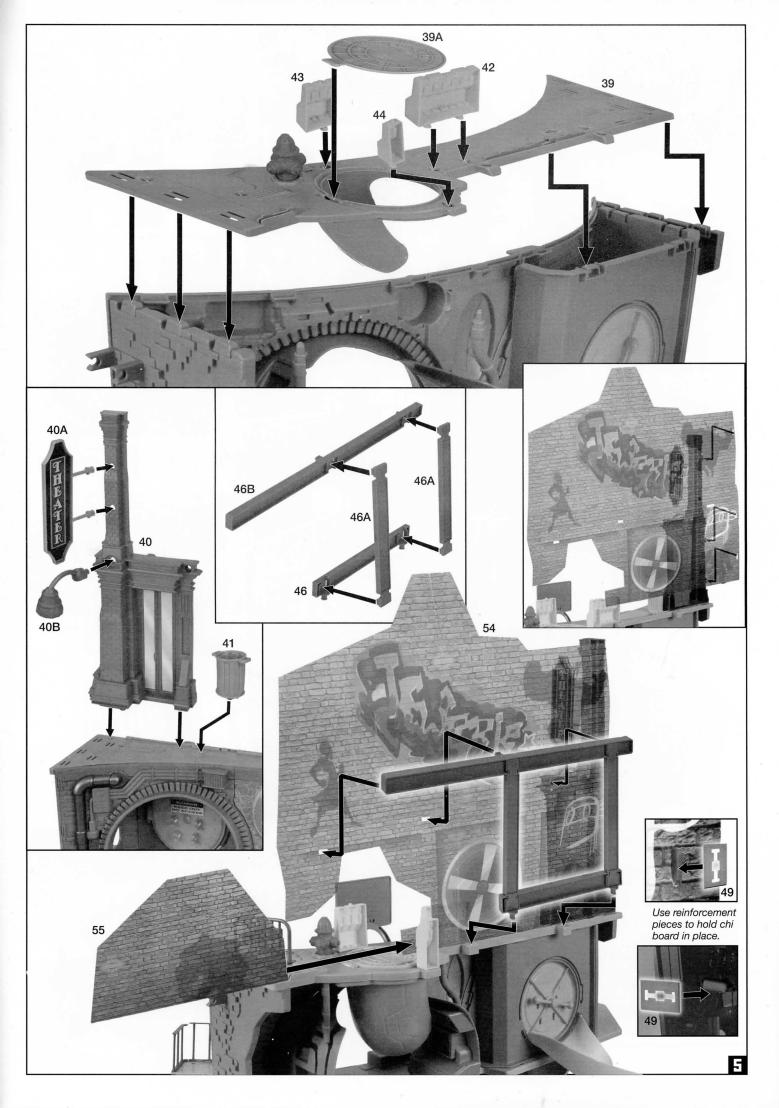

## EPIC SEWER LAIR PLAYSET

Remove saucer from Turtle Tank sold separately to place in top of Playset.

©2018 Viacom International Inc. All Rights Reserved.
Nickelodeon, Rise of the Teenage Mutant Ninja Turtles and
all related titles, logos and characters are trademarks of Viacom International Inc.
©2018 Playmates. Playmates International Company Ltd.
23/F, The Toy House, 100 Canton Road, TST, Kowloon, Hong Kong. PRINTED IN CHINA.