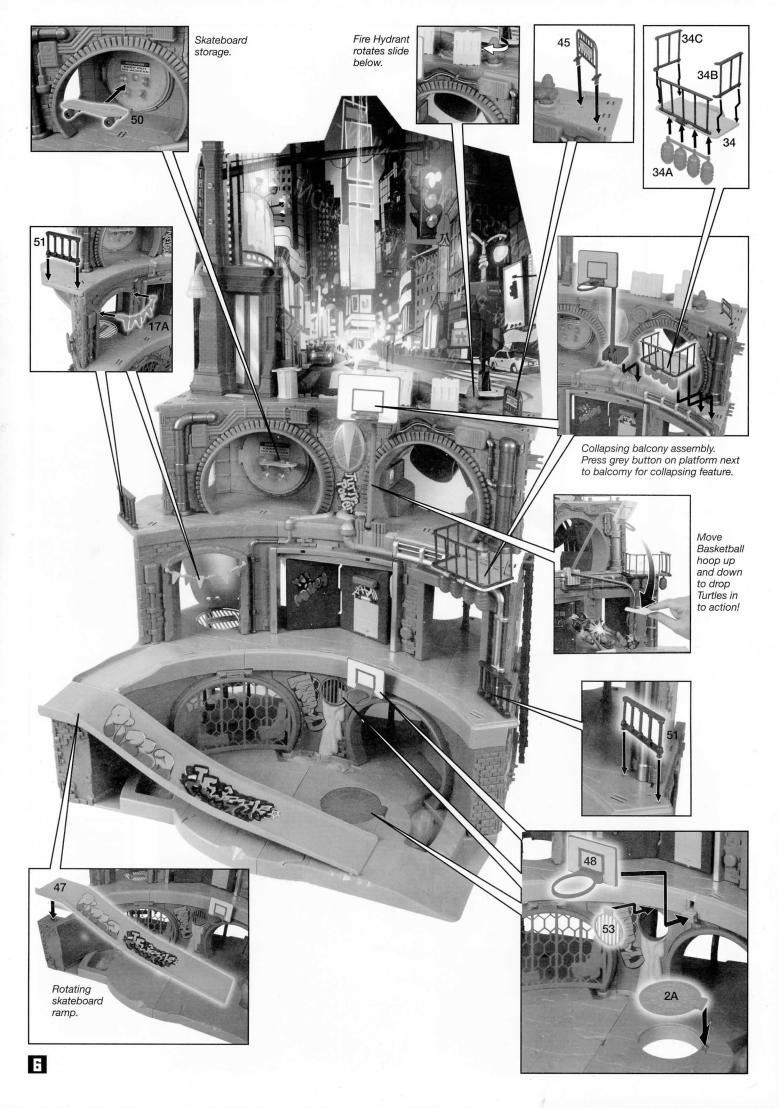

## EPIC SEWER LAIR PLAYSET

Remove saucer from Turtle Tank sold separately to place in top of Playset.

©2018 Viacom International Inc. All Rights Reserved.
Nickelodeon, Rise of the Teenage Mutant Ninja Turtles and
all related titles, logos and characters are trademarks of Viacom International Inc.
©2018 Playmates. Playmates International Company Ltd.
23/F, The Toy House, 100 Canton Road, TST, Kowloon, Hong Kong. PRINTED IN CHINA.