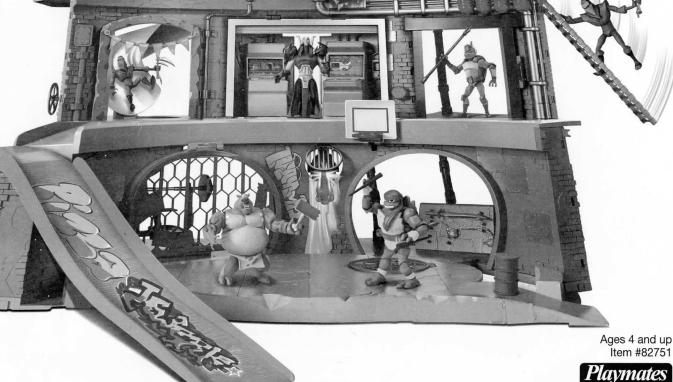

## RISE OF THE TEENRISE MUTRINT NINJIR

## EPIC SEWER LAIR PLAYSET

Remove saucer from Turtle Tank sold separately to place in top of Playset.

©2018 Viacom International Inc. All Rights Reserved.
Nickelodeon, Rise of the Teenage Mutant Ninja Turtles and
all related titles, logos and characters are trademarks of Viacom International Inc.
©2018 Playmates. Playmates International Company Ltd.
23/F, The Toy House, 100 Canton Road, TST, Kowloon, Hong Kong. PRINTED IN CHINA.

TOYS

Figures not included.

Not all figures will work with all features.

For more detailed instruction information visit www.Playmatestoys.com

WARNING: CHOKING HAZARD- Small parts. Not for Children under 3 years.