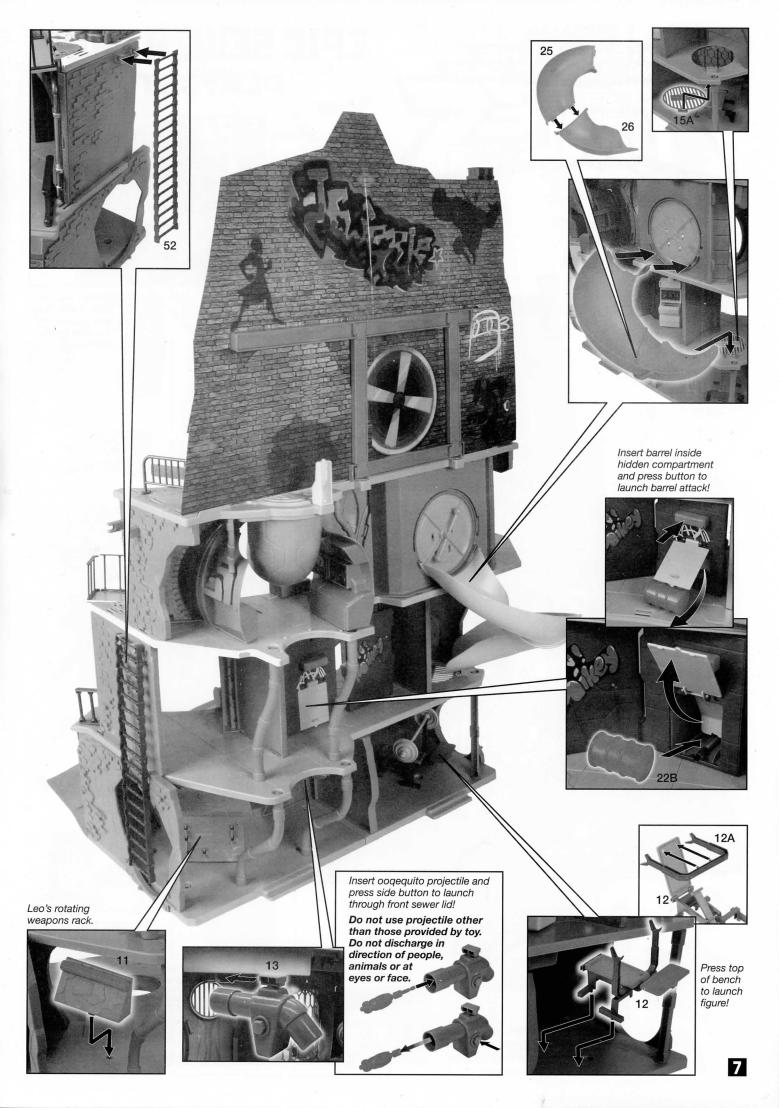

## EPIC SEWER LAIR PLAYSET

Remove saucer from Turtle Tank sold separately to place in top of Playset.

©2018 Viacom International Inc. All Rights Reserved.
Nickelodeon, Rise of the Teenage Mutant Ninja Turtles and
all related titles, logos and characters are trademarks of Viacom International Inc.
©2018 Playmates. Playmates International Company Ltd.
23/F, The Toy House, 100 Canton Road, TST, Kowloon, Hong Kong. PRINTED IN CHINA.