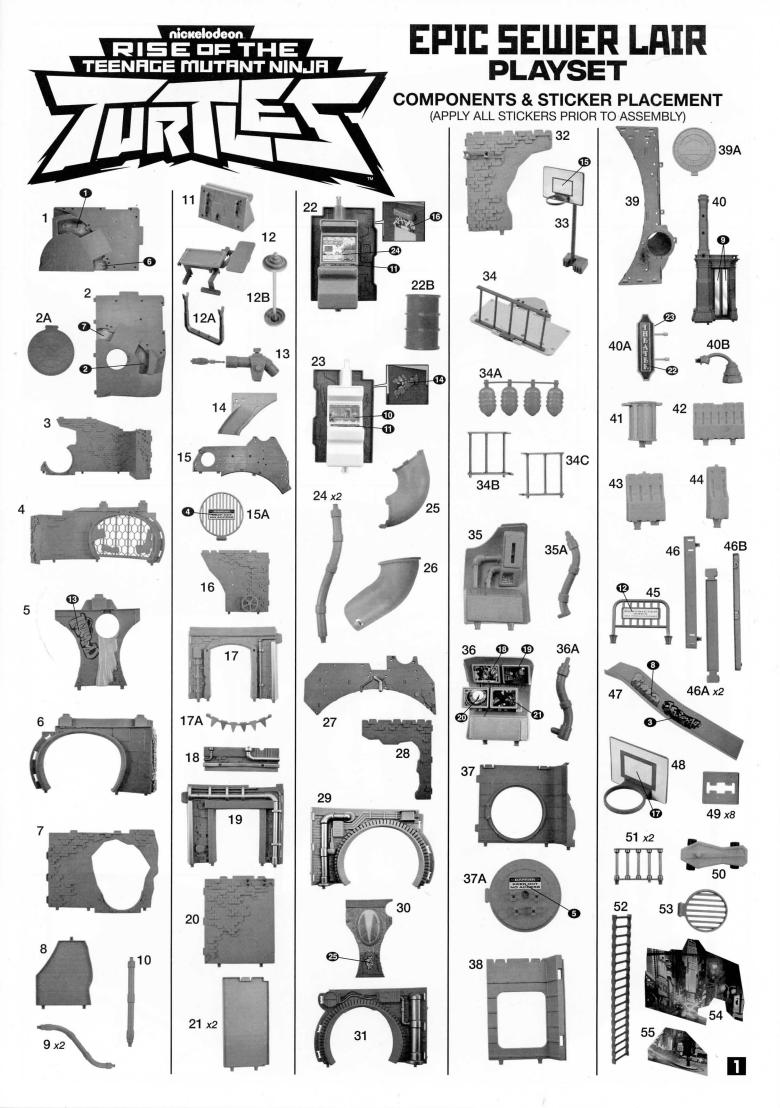

## EPIC SEWER LAIR PLAYSET

Remove saucer from Turtle Tank sold separately to place in top of Playset.

©2018 Viacom International Inc. All Rights Reserved.
Nickelodeon, Rise of the Teenage Mutant Ninja Turtles and
all related titles, logos and characters are trademarks of Viacom International Inc.
©2018 Playmates. Playmates International Company Ltd.
23/F, The Toy House, 100 Canton Road, TST, Kowloon, Hong Kong. PRINTED IN CHINA.